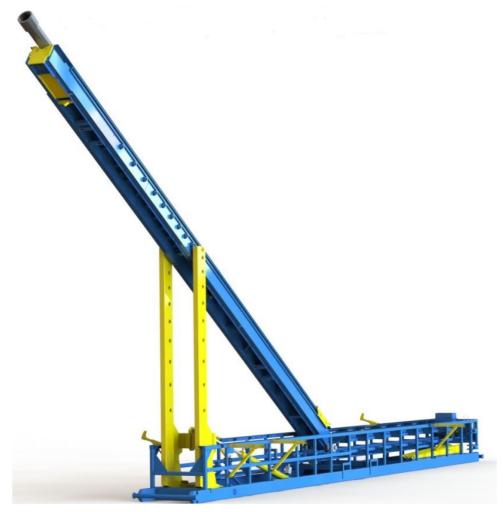

## BVM PICKUP LAYDOWN MACHINE

BVM's Pickup Laydown Machine is designed to safely and efficiently transport tubulars to the rig floor. It can lift up to 7-5/8" casing to up to a 27' 8" tall rig floor.

## STANDARD SPECIFICATIONS:

- Lifting Capacity: Range 2 & 3 Pipe, 2-3/8" to 7-5/8", up to 2,500 lbs
- Lifting height : 6' to 27' 8"
- Trough: 30' with 26' of Pipe pusher capacity
- Removable boom extension (stinger): 8'
- Power unit: 4 cylinder Duetz diesel engine
- 4 vertical outriggers
- 2 pipe kickers and 2 pipe dump mechanisms on each side to load and unload pipe
- Dimensions: Length: 39', Width: 40", Height: 36" (lowered)